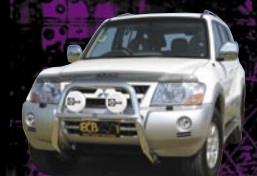

NM - NP BIG TUBE BAR

# NM-NP PAJERO BIG TUBE BAR with Winch Intergration

Manufactured from high tensile alloys, this Big Tube Bar is engineered to accommodate the installation of low mount winches in a unique and practical winch bar design. Constructed with the off road user in mind this complete protection and winch system is sure to please.