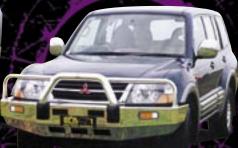

NM – NP 63MM SERIES 2 NUDGE BAR This stylish 63mm Series 2 Nudge Bar provides great sports styling together with the height advantage offering grille protection. Formed from high tensile alloy tubing, this Nudge Bar includes Spotlight mounting provisions and is available in a range of finishes.