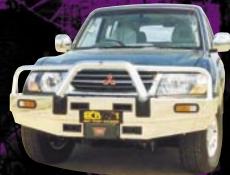

NM - NP TYPE 8 - Silver Hammertone This Type 8 Bar offers full frontal protection whilst retaining the original bumper. Manufactured from high tensile tubing the Type 8 Bar comes complete with spotlight mounting provisions. Available exclusively in ECB's range of powder coated finishes.