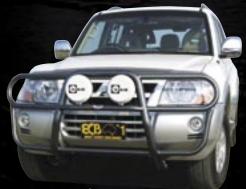

## NM – NP PAJERO EXCEED – BIG TUBE BAR

The discerning Pajero owner will find it hard to go past the unmatched strength, quality and style of the ECB Big Tube Bar. Manufactured from high tensile alloys, this versatile, no compromise design is fully featured to suit almost any driving conditions. Air directional cooling vents, driving light accommodation and an aerial bracket are standard features, together with a choice of finishes to enhance a great looking performance product.