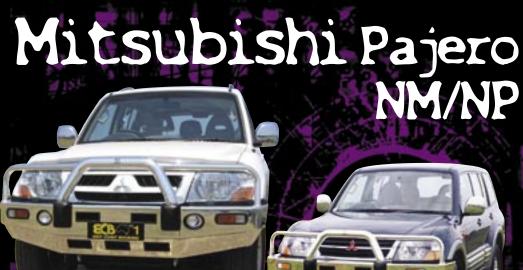

**Automotive Protection Equipment and Accessorie** 

Whether you use your Pajero for negotiating the bustle of the city, or for leaving it far behind, ECB has a range of quality protection equipment that is sure to meet your needs. It is important for you to choose protection equipment that not only looks great, but is also Built to Perform.

From the sporty 76mm Nudge Bars through to the unmatched strength and reliability of an ECB Big Tube Bar, ECB has a complete range of Protection Bars and accessories to suit your requirements.

Genuine ECB products are manufactured from high tensile, structural grades of aluminium ensuring maximum performance, strength and protection.

Not only does every ECB protection bar meet all relevant design rules, each one is also covered by ECB's exclusive lifetime warranty for complete peace of mind.

When style, strength and quality are what you are looking for, Insist on genuine ECB

Built to Perform - Guaranteed to Last!

When you compare 🕰 🖪 there really is a difference