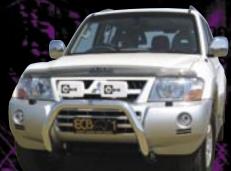

## NM – NP PAJERO EXCEED – BIG TUBE BAR

The discerning Pajero owner will find it hard to go past the unmatched strength, quality and style of the ECB Big Tube Bar. Manufactured from high tensile alloys, this versatile, no compromise design is fully featured to suit almost any driving conditions. Air directional cooling vents, driving light accommodation and an aerial bracket are standard features, together with a choice of finishes to enhance a great looking performance product.

NM - NP BIG TUBE BAR